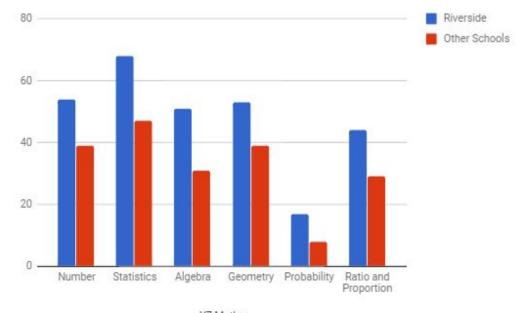

## **GL Assessments Results 2017** Riverside Comparison with Other Schools

The progress tests set by GL Assessment allow for a comparison between the performances of Riverside Students with students in other British and International Schools. The results inform teaching practice and the learning styles of our students allowing us to develop curriculum plans that meet the needs of all students. The results demonstrate that Riverside Students perform at a level higher than other schools.

## <u>Year 8</u>

40 20 0 Number Statistics Algebra Geometry Probability Ratio and Proportion

Y9 English

Y9 Maths