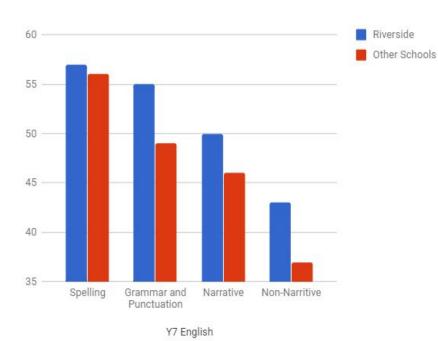

## **GL Assessments Results 2017** Riverside Comparison with Other Schools

The progress tests set by GL Assessment allow for a comparison between the performances of Riverside Students with students in other British and International Schools. The results inform teaching practice and the learning styles of our students allowing us to develop curriculum plans that meet the needs of all students. The results demonstrate that Riverside Students perform at a level higher than other schools.

Y7 Maths

Y8 Maths