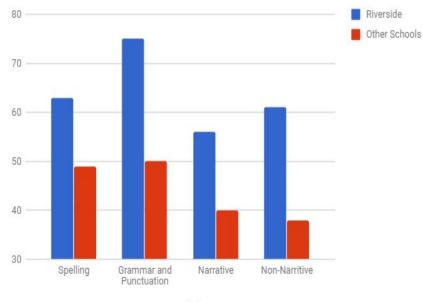

## **GL Assessments Results 2017** Riverside Comparison with Other Schools

The progress tests set by GL Assessment allow for a comparison between the performances of Riverside Students with students in other British and International Schools. The results inform teaching practice and the learning styles of our students allowing us to develop curriculum plans that meet the needs of all students. The results demonstrate that Riverside Students perform at a level higher than other schools.