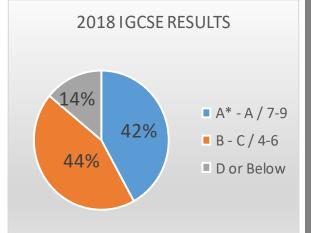

## 86% of all grades earned by Riverside students were A\* - C or 4+

| 2018 HIGHLIGHTS     |                                                        |                                         |                                                        |
|---------------------|--------------------------------------------------------|-----------------------------------------|--------------------------------------------------------|
| Subject             | % of A*- A or<br>7—9<br>Grades<br><sub>Riverside</sub> | % of A*- C or 4+<br>Grades<br>Riverside | % of A*- C<br>Grades Worldwide<br>(based on 2017 data) |
| English Language    | 68%                                                    | 96%                                     | 84%                                                    |
| English Literature  | 63%                                                    | 96%                                     | 90%                                                    |
| Mathematics         | 37%                                                    | 79%                                     | 75%                                                    |
| Coordinated Science | 33%                                                    | 82%                                     | 83%                                                    |
| Foreign Languages   | 59%                                                    | 97%                                     | 87%                                                    |

93% of students achieved 5 A\* - C / 4+ grades

82% of students achieved 5 A\* - C / 4+ grades (including English and Maths)

\*of those students writing 5 or more examinations